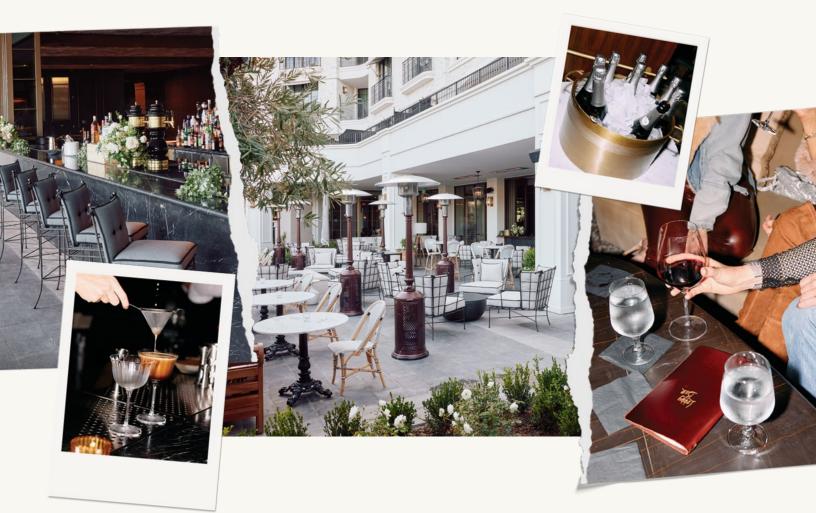

Steakhouse - Indoor SIZE 2,400 sq ft SEATED 130

Steakhouse - Patio SIZE 900 sq ft SEATED 36

Private Dining Room SIZE 200 sq ft SEATED 12

Experience Le Âme, an elegant Parisian steakhouse nestled in the soul of the hotel infused with romance and familiar warmth. Providing a transportive event in a stunning space with impeccable service.

Suitable to a multitude of events, private dining or the option for a full restaurant buyout.

Lobby Bar

### Lobby Bar Patio SIZE 1,500 sq ft RECEPTION up to 50

Sunlit patio by day and live music oasis at night, the Lobby Bar provides an exclusive space while keeping close to energy and jazz.

SWIM SIP DINE