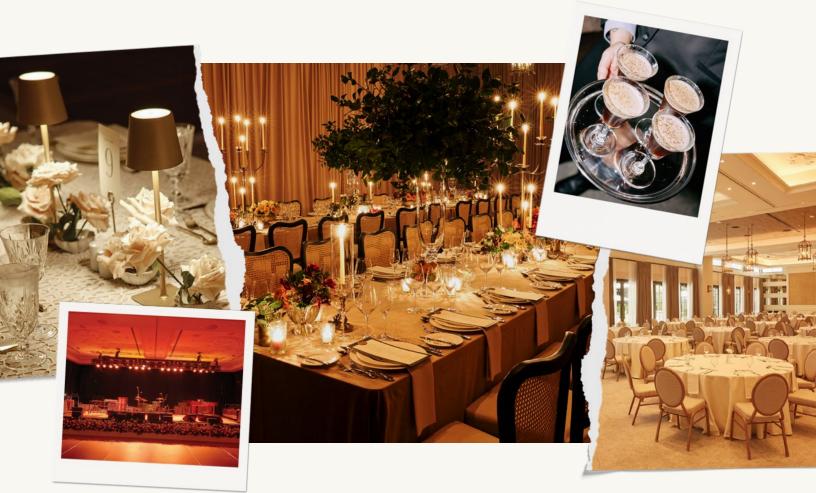

### THE PAVILION

| <b>SIZE</b> 4,600 sq ft | The Pavilion<br>RECEPTION 400 | SEATED 220 |
|-------------------------|-------------------------------|------------|
| <b>SIZE</b> 1,600 sq ft | Pavilion 1<br>RECEPTION 120   | SEATED 80  |
| <b>SIZE</b> 1,300 sq ft | Pavilion 2<br>RECEPTION 100   | SEATED 60  |
| SIZE 880 sq ft          | Pavilion 3<br>RECEPTION 80    | SEATED 40  |
| size 820 sq ft          | Pavilion 4<br>RECEPTION 80    | SEATED 40  |

Our main event space, divisible into four further spaces, allows endless opportunities for your next elegant event or upscale business meeting. Along with exceptional spaces,