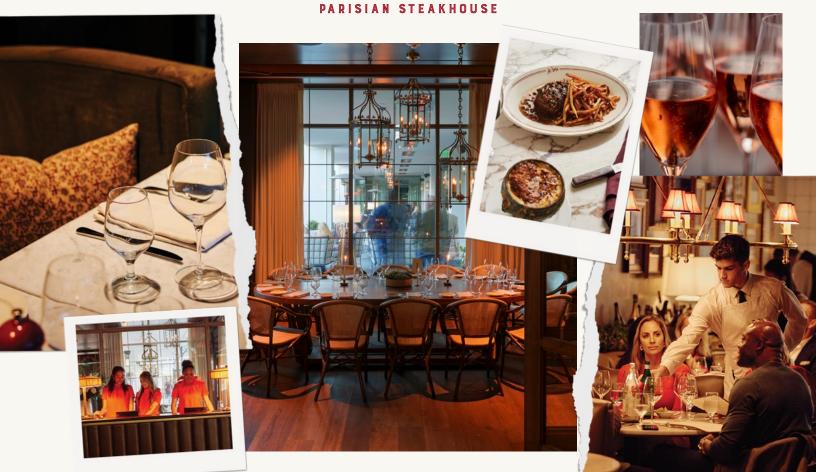

Steakhouse - Indoor SIZE 2,400 sq ft SEATED 130

Steakhouse - Patio SIZE 900 sq ft SEATED 36

Private Dining Room SIZE 200 sq ft SEATED 12

Experience Le Âme, an elegant Parisian steakhouse nestled in the soul of the hotel infused with romance and familiar warmth. Providing a transportive event in a stunning space with impeccable service.

Suitable to a multitude of events, private dining or the option for a full restaurant buyout.

Lobby Bar