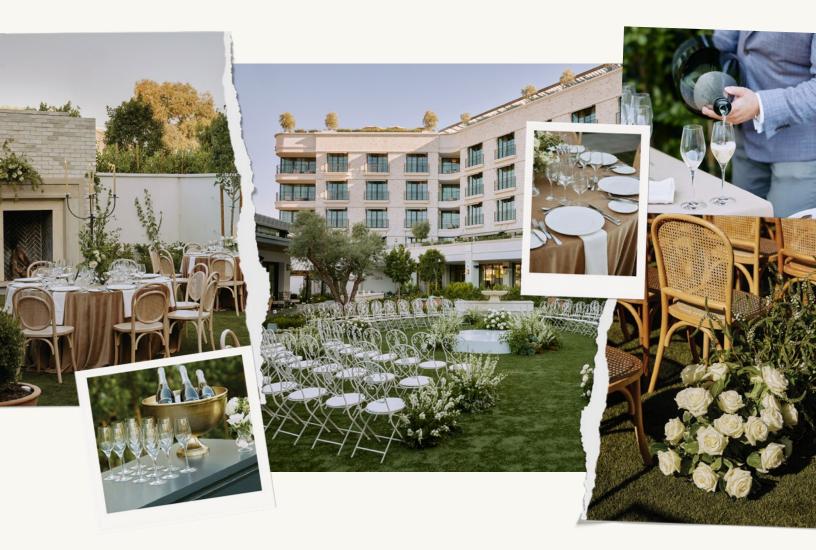

### THE PAVILION

| <b>SIZE</b> 4,600 sq ft | The Pavilion<br>RECEPTION 400 | SEATED 220 |
|-------------------------|-------------------------------|------------|
| <b>SIZE</b> 1,600 sq ft | Pavilion 1<br>RECEPTION 120   | SEATED 80  |
| <b>SIZE</b> 1,300 sq ft | Pavilion 2<br>RECEPTION 100   | SEATED 60  |
| SIZE 880 sq ft          | Pavilion 3<br>RECEPTION 80    | SEATED 40  |
| size 820 sq ft          | Pavilion 4<br>RECEPTION 80    | SEATED 40  |

Our main event space, divisible into four further spaces, allows endless opportunities for your next elegant event or upscale business meeting. Along with exceptional spaces,

### The Lawn SIZE 1,500 sq ft RECEPTION 200 DINNER 130 CEREMONY 200

Enjoy sprawling greenery under the dazzling lights of the hotel while receiving light bites and hand-crafted cocktails. Perfect for a larger group looking for the ideal outdoor setting.

# The Garden

SIZE 900 sq ft RECEPTION 100 DINNER 50 CEREMONY 100

An emerald oasis nestled in a secret corner of the hotel. The Garden allows for a stunning gathering.