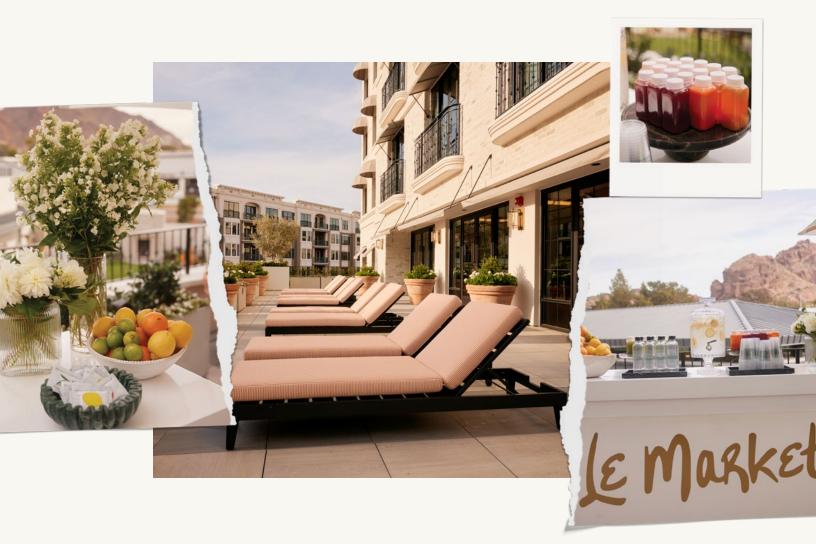

## WELLNESS TERRACE

Camelback
SIZE 1,500 sq ft RECEPTION 150

Poolside SIZE 900 sq ft RECEPTION 100

Let a serene gathering unfold on the wellness terrace with a Camelback Mountain or glittering pool. The perfect pre or post wellness gathering.

Pink Dolphin SIZE 6,700 sq ft RECEPTION 200

> Cabanas QUANTITY 3 SEATED 6

Escape into a vibrant and energized poolside retreat serving Mexican and Peruvian cuisine. A laid back setting perfect for a sunny daytime celebration.

Reserve the patio or the option of a full restaurant/pool buyout.

MEDITERRANEAN ROOFTOP

théa SIZE 14,000 sq ft RECEPTION 450 SEATED 200

Indoor SIZE 4,500 sq ft RECEPTION 200 SEATED 140

> Outdoor SIZE 9,500 sq ft RECEPTION 250