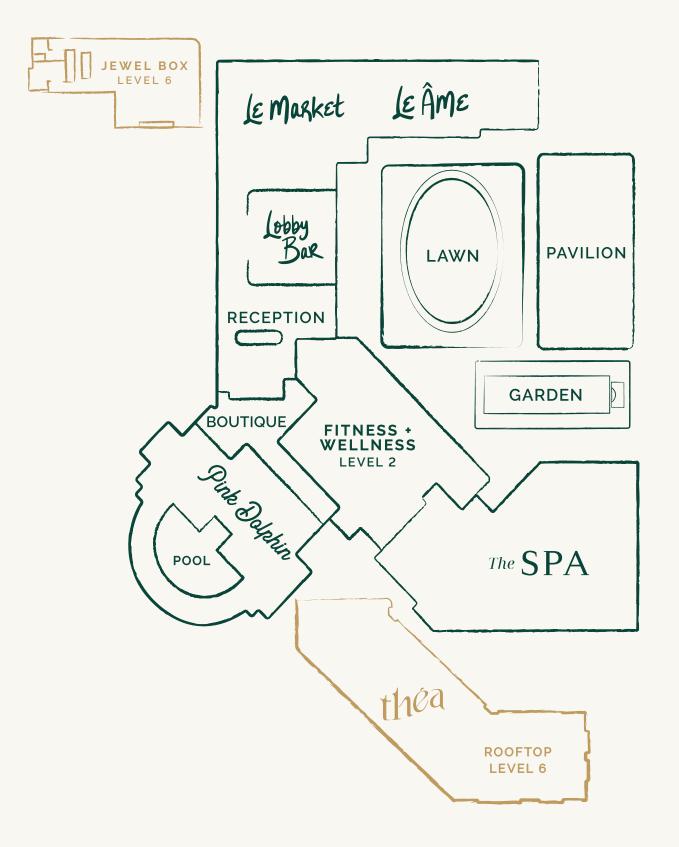

### THE PAVILION

| <b>SIZE</b> 4,600 sq ft | The Pavilion<br>RECEPTION 400 | SEATED 220 |
|-------------------------|-------------------------------|------------|
| <b>SIZE</b> 1,600 sq ft | Pavilion 1<br>RECEPTION 120   | SEATED 80  |
| <b>SIZE</b> 1,300 sq ft | Pavilion 2<br>RECEPTION 100   | SEATED 60  |
| SIZE 880 sq ft          | Pavilion 3<br>RECEPTION 80    | SEATED 40  |
| size 820 sq ft          | Pavilion 4<br>RECEPTION 80    | SEATED 40  |

Our main event space, divisible into four further spaces, allows endless opportunities for your next elegant event or upscale business meeting. Along with exceptional spaces,

### The Lawn SIZE 1,500 sq ft RECEPTION 200 DINNER 130 CEREMONY 200

Enjoy sprawling greenery under the dazzling lights of the hotel while receiving light bites and hand-crafted cocktails. Perfect for a larger group looking for the ideal outdoor setting.

# The Garden

SIZE 900 sq ft RECEPTION 100 DINNER 50 CEREMONY 100

An emerald oasis nestled in a secret corner of the hotel. The Garden allows for a stunning gathering.

## WELLNESS TERRACE

Camelback
SIZE 1,500 sq ft RECEPTION 150

Poolside SIZE 900 sq ft RECEPTION 100

Let a serene gathering unfold on the wellness terrace with a Camelback Mountain or glittering pool. The perfect pre or post wellness gathering.

Steakhouse - Indoor SIZE 2,400 sq ft SEATED 130

Steakhouse - Patio SIZE 900 sq ft SEATED 36

Private Dining Room SIZE 200 sq ft SEATED 12

Experience Le Âme, an elegant Parisian steakhouse nestled in the soul of the hotel infused with romance and familiar warmth. Providing a transportive event in a stunning space with impeccable service.

### Lobby Bar Patio SIZE 1,500 sq ft RECEPTION up to 50

Sunlit patio by day and live music oasis at night, the Lobby Bar provides an exclusive space while keeping close to energy and jazz.

SWIM SIP DINE

Pink Dolphin SIZE 6,700 sq ft RECEPTION 200

> Cabanas QUANTITY 3 SEATED 6

Escape into a vibrant and energized poolside retreat serving Mexican and Peruvian cuisine. A laid back setting perfect for a sunny daytime celebration.

Reserve the patio or the option of a full restaurant/pool buyout.

MEDITERRANEAN ROOFTOP

théa SIZE 14,000 sq ft RECEPTION 450 SEATED 200

Indoor SIZE 4,500 sq ft RECEPTION 200 SEATED 140

> Outdoor SIZE 9,500 sq ft RECEPTION 250

> > Private Dining North SIZE 300 sq ft SEATED 16

> > Private Dining South SIZE 175 sq ft SEATED 10

Overlooking Camelback Mountain and the Phoenix skyline, théa is an equally exquisite and versatile 14,000 sq ft event space. Discover sun-blushed Mediterranean flavors and vibrant mezze platters along with the largest rosé collection in the United States.