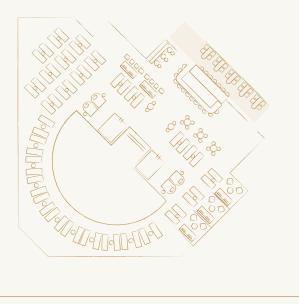

Reserve the patio or the option of a full restaurant/pool buyout.

MEDITERRANEAN ROOFTOP

théa SIZE 14,000 sq ft RECEPTION 450 SEATED 200

Indoor SIZE 4,500 sq ft RECEPTION 200 SEATED 140

> Outdoor SIZE 9,500 sq ft RECEPTION 250

> > Private Dining North SIZE 300 sq ft SEATED 16

> > Private Dining South SIZE 175 sq ft SEATED 10

Overlooking Camelback Mountain and the Phoenix skyline, théa is an equally exquisite and versatile 14,000 sq ft event space. Discover sun-blushed Mediterranean flavors and vibrant mezze platters along with the largest rosé collection in the United States.