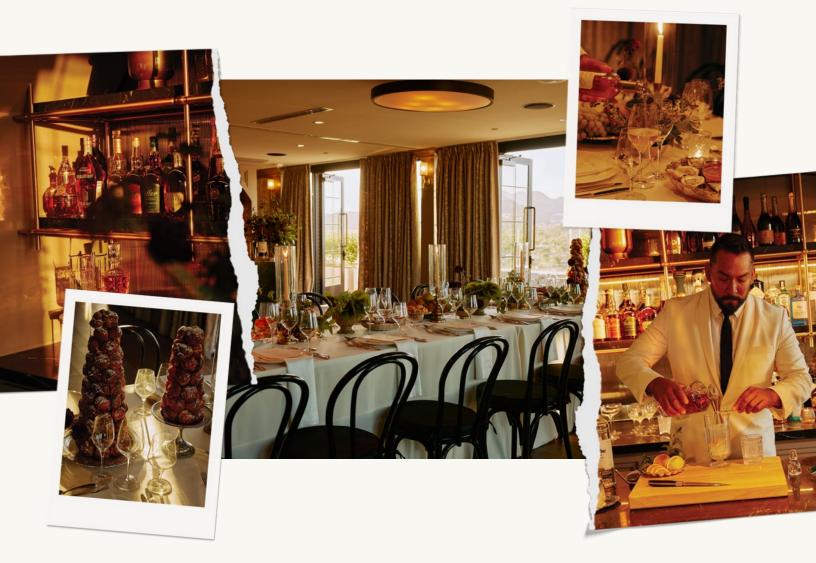

> > Private Dining North SIZE 300 sq ft SEATED 16

> > Private Dining South SIZE 175 sq ft SEATED 10

Overlooking Camelback Mountain and the Phoenix skyline, théa is an equally exquisite and versatile 14,000 sq ft event space. Discover sun-blushed Mediterranean flavors and vibrant mezze platters along with the largest rosé collection in the United States.

Suitable to a multitude of events with private dining rooms or the option for partial or full restaurant buyout.