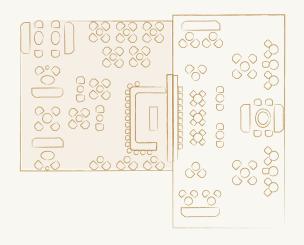

### THE PAVILION

| <b>SIZE</b> 4,600 sq ft | The Pavilion<br>RECEPTION 400 | SEATED 220 |
|-------------------------|-------------------------------|------------|
| <b>SIZE</b> 1,600 sq ft | Pavilion 1<br>RECEPTION 120   | SEATED 80  |
| <b>SIZE</b> 1,300 sq ft | Pavilion 2<br>RECEPTION 100   | SEATED 60  |
| SIZE 880 sq ft          | Pavilion 3<br>RECEPTION 80    | SEATED 40  |
| size 820 sq ft          | Pavilion 4<br>RECEPTION 80    | SEATED 40  |

Our main event space, divisible into four further spaces, allows endless opportunities for your next elegant event or upscale business meeting. Along with exceptional spaces,