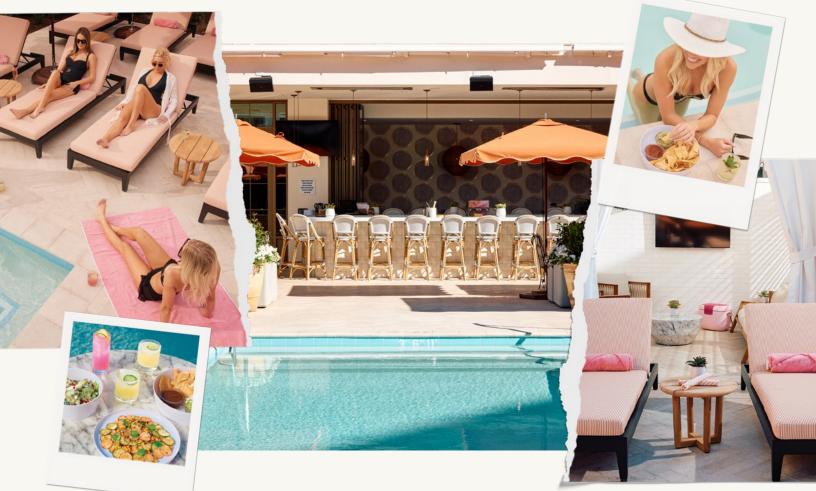

Pink Dolphin SIZE 6,700 sq ft RECEPTION 200

> Cabanas QUANTITY 3 SEATED 6

Escape into a vibrant and energized poolside retreat serving Mexican and Peruvian cuisine. A laid back setting perfect for a sunny daytime celebration.

Reserve the patio or the option of a full restaurant/pool buyout.

MEDITERRANEAN ROOFTOP

théa SIZE 14,000 sq ft RECEPTION 450 SEATED 200

Indoor SIZE 4,500 sq ft RECEPTION 200 SEATED 140

> Outdoor SIZE 9,500 sq ft RECEPTION 250