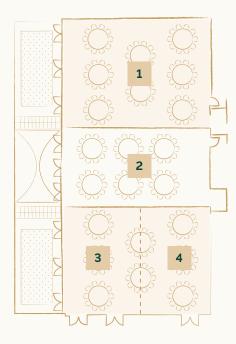

## THE PAVILION

| <b>SIZE</b> 4,600 sq ft     | The Pavilion<br>RECEPTION 350 | SEATED 200 |
|-----------------------------|-------------------------------|------------|
| <b>SIZE</b> 1,600 sq ft     | Pavilion 1<br>RECEPTION 120   | SEATED 80  |
| <b>SIZE</b> 1,300 sq ft     | Pavilion 2<br>RECEPTION 80    | SEATED 60  |
| <mark>SIZE</mark> 880 sq ft | Pavilion 3<br>RECEPTION 60    | SEATED 40  |
| SIZE 820 sq ft              | Pavilion 4<br>RECEPTION 60    | SEATED 40  |

Our main event space, divisible into four further spaces, allows endless opportunities for your next elegant event or upscale business meeting.