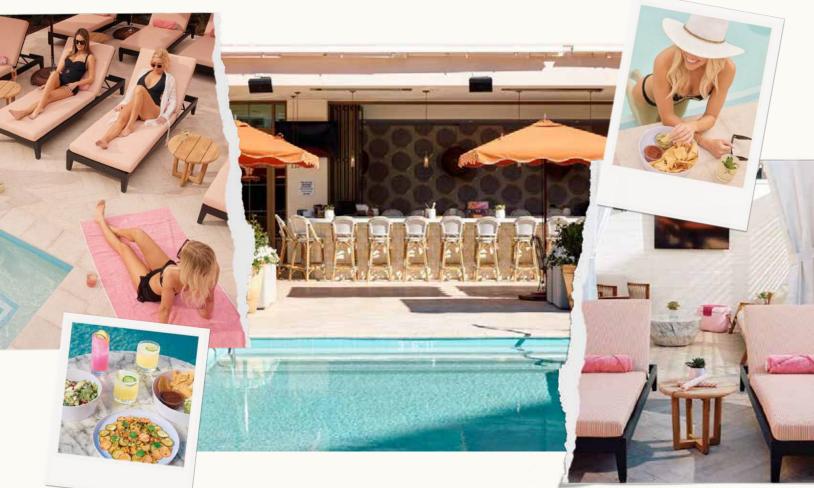

SWIM SIP DINE

Pink Dolphin Exclusive SIZE 6,700 sq ft RECEPTION 175

> Cabanas QUANTITY 3 SEATED 6

Escape into a vibrant and energized poolside retreat serving Mexican and Peruvian cuisine. A laid back setting perfect for a sunny daytime celebration.

Reserve a section of the patio or the option of a full restaurant/pool buyout.

MEDITERRANEAN ROOFTOP

théa Exclusive SIZE 14,000 sq ft RECEPTION 500 INDOOR SEATED 160 OUTDOOR SEATED 170

théa Garden SIZE 9,500 sq ft RECEPTION 225 LOUNGE SEATED 70