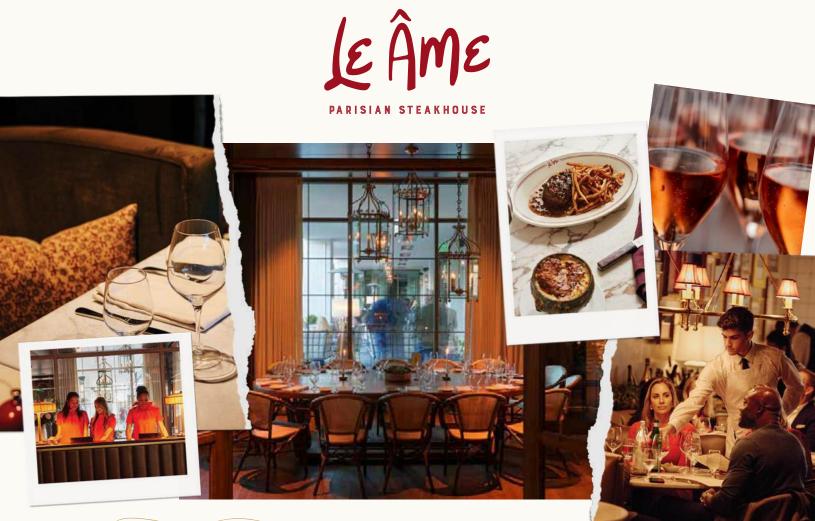

Steakhouse Exclusive SIZE 2,400 sq ft INDOOR SEATED 105 OUTDOOR SEATED 40

> *Le Âme Patio* SIZE 900 sq ft SEATED 40

> Private Dining Room SIZE 200 sq ft SEATED 12

The Bar at Le Âme SIZE 600 sq ft RECEPTION 40 SEATED 36

Experience Le Âme, an elegant Parisian steakhouse nestled in the soul of the hotel infused with romance and familiar warmth. Providing a transportive event in a stunning space with impeccable service.

Suitable to a multitude of events, private dining or the option for a full restaurant buyout.

Lobby Bar

Lobby Bar Patio SIZE 1,500 sq ft RECEPTION 80

Sunlit patio by day and live music oasis at night, the Lobby Bar provides an exclusive space while keeping close to energy and jazz.