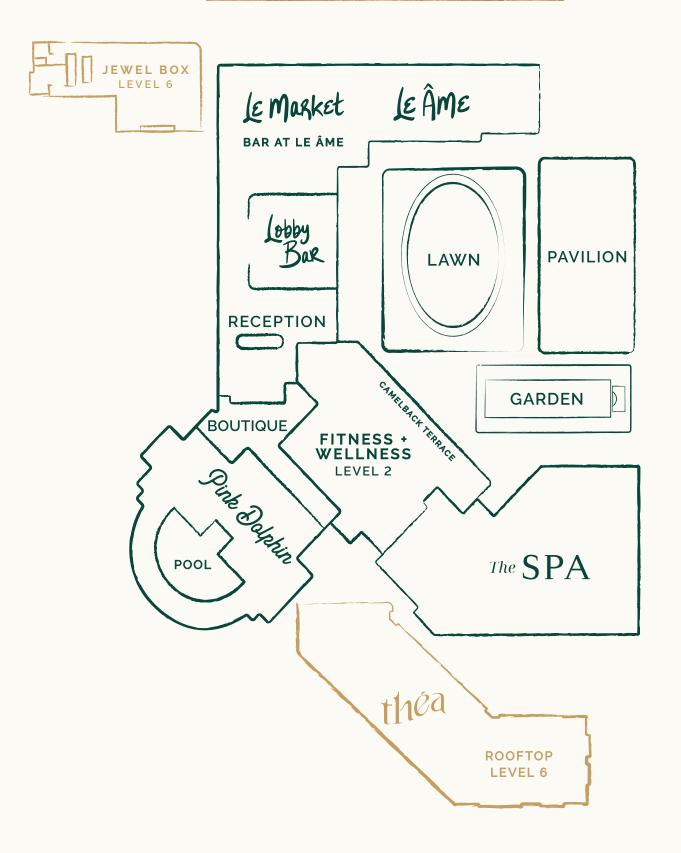

## HOSPITALITY REFINED FOR A GLOBAL MINDSET

Welcome to a timeless destination - where Phoenix, Scottsdale and Paradise Valley converge.

A convergence of cultural significance found in flavor, hospitality and ambiance. Cosmopolitan in verve. Every elegant hallway, hidden courtyard, and world-class amenity, of the 141-room Global Ambassador is purposefully designed to elicit one cultivated experience.

## OUTDOORS

GARDEN

## CAMELBACK WELLNESS TERRACE

Camelback Wellness Terrace SIZE 1,500 sq ft RECEPTION 60

Let a serene gathering unfold on the wellness terrace with Camelback Mountain. The perfect pre or post wellness gathering.

## JEWEL BOX

SWIM SIP DINE

Pink Dolphin Exclusive SIZE 6,700 sq ft RECEPTION 175

> Cabanas QUANTITY 3 SEATED 6

Escape into a vibrant and energized poolside retreat serving Mexican and Peruvian cuisine. A laid back setting perfect for a sunny daytime celebration.