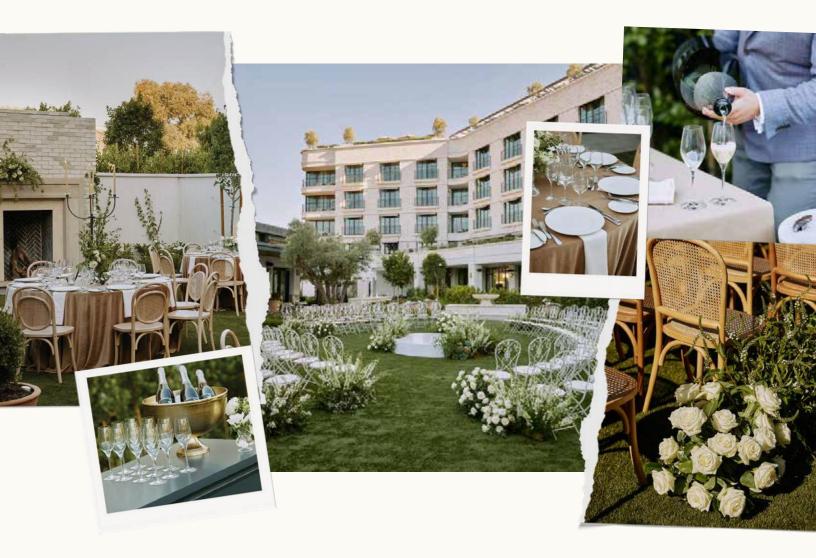

## OUTDOORS

GARDEN

### The Lawn SIZE 1,500 sq ft RECEPTION 150 DINNER 120 CEREMONY 150

Enjoy sprawling greenery under the dazzling lights of the hotel while receiving light bites and hand-crafted cocktails. Perfect for a larger group looking for the ideal outdoor setting.

# The GardenSIZE 900 sq ftRECEPTION 80

DINNER 50 CEREMONY 85

An emerald oasis nestled in a secret corner of the hotel. The Garden allows for a stunning gathering.