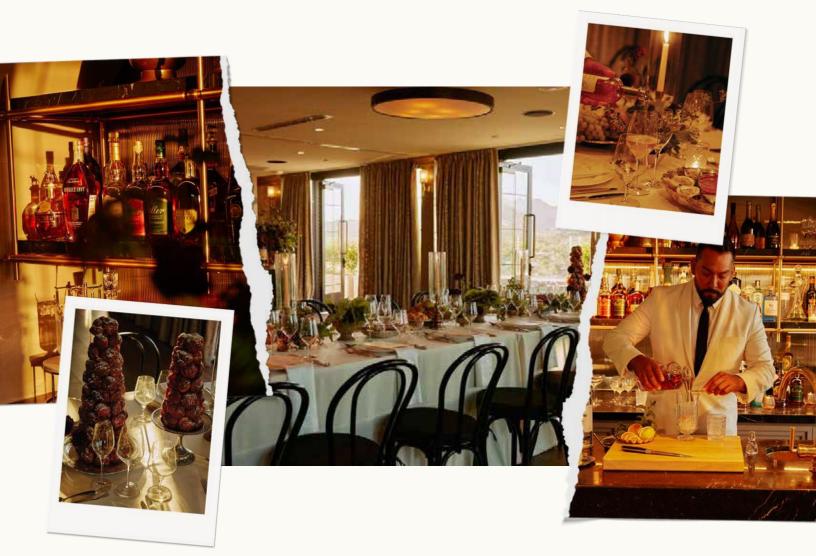

Experience Le Âme, an elegant Parisian steakhouse nestled in the soul of the hotel infused with romance and familiar warmth. Providing a transportive event in a stunning space with impeccable service.

Suitable to a multitude of events, private dining or the option for a full restaurant buyout.

Lobby Bar

Lobby Bar Patio SIZE 1,500 sq ft RECEPTION 80

Sunlit patio by day and live music oasis at night, the Lobby Bar provides an exclusive space while keeping close to energy and jazz.