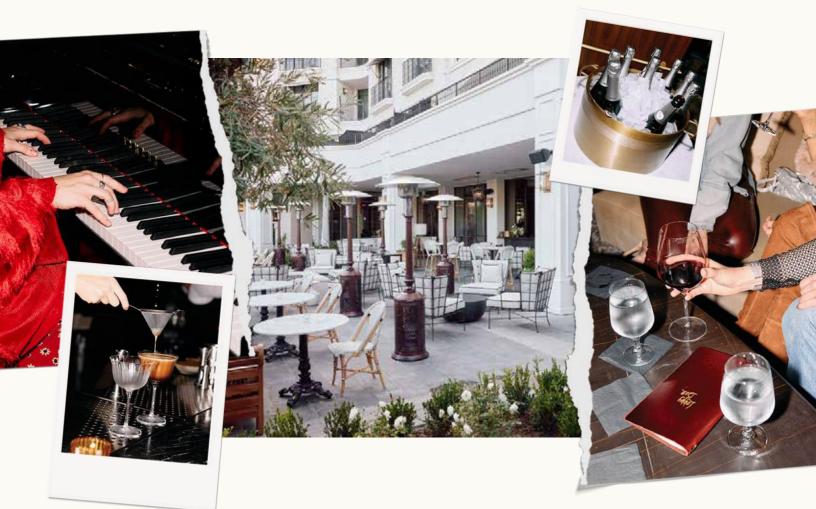

Suitable to a multitude of events, private dining or the option for a full restaurant buyout.

Lobby Bar

Lobby Bar Patio SIZE 1,500 sq ft RECEPTION 80

Sunlit patio by day and live music oasis at night, the Lobby Bar provides an exclusive space while keeping close to energy and jazz.

SWIM SIP DINE

Pink Dolphin Exclusive SIZE 6,700 sq ft RECEPTION 175

> Cabanas QUANTITY 3 SEATED 6

Escape into a vibrant and energized poolside retreat serving Mexican and Peruvian cuisine. A laid back setting perfect for a sunny daytime celebration.

Reserve a section of the patio or the option of a full restaurant/pool buyout.

MEDITERRANEAN ROOFTOP

théa Exclusive SIZE 14,000 sq ft RECEPTION 500 INDOOR SEATED 160 OUTDOOR SEATED 170

théa Garden SIZE 9,500 sq ft RECEPTION 225 LOUNGE SEATED 70

> Private Dining North SIZE 300 sq ft SEATED 16

Private Dining South SIZE 175 sq ft SEATED 10

Overlooking Camelback Mountain and the Phoenix skyline, théa is an equally exquisite and versatile 14,000 sq ft event space. Discover sun-blushed Mediterranean flavors and vibrant mezze platters along with the largest rosé collection in the United States.